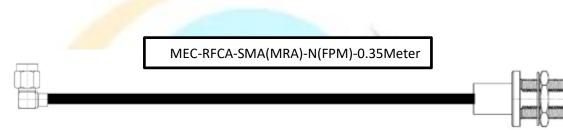

## DATASHEET RF CABLE ASSEMBLY

**END 1: SMA MALE RIGHT ANGLE** 

**END 2: N-TYPE FEMALE PANEL MOUNT** 

MEC Electronics and Communication Pvt Ltd

Connectors, Cable Assemblies, Adaptors & Customization
E-mail: info@mec.org.pk Website: www.mec.org.pk

DESC: SMA Male Right Angle to N-Type Female Panel Mount RF Cable Assembly

P/N: MEC-RFCA-SMA(MRA)-N(FPM)-0.35Meter

 $\oplus$ 

\*\* MRA : MALE RIGHT ANGLE \*\*MS : MALE STRAIGHT

SHEET 1 OF 1