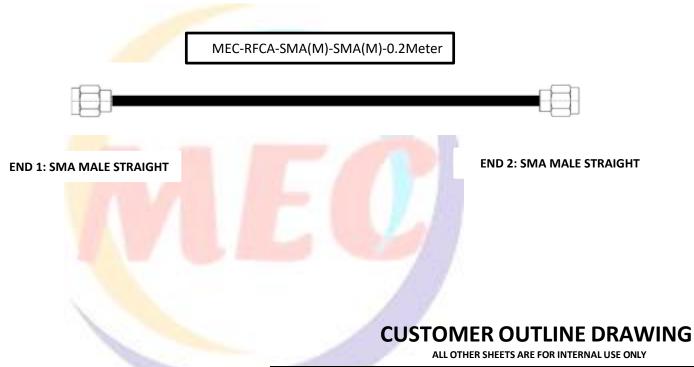

MEC Electronics and Communication Pvt Ltd RF Products Connectors, Cable Assemblies, Adaptors & Customization

E-mail: info@mec.org.pk Website: www.mec.org.pk

DESC: SMA Male Straight to SMA Male Straight RF Cable Assembly

P/N: MEC-RFCA-SMA(M)-SMA(M)-0.2Meter

 $\oplus$ 

\* MRA : MALE RIGHT ANGLE \*\*MS : MALE STRAIGHT

SHEET 1 OF 1