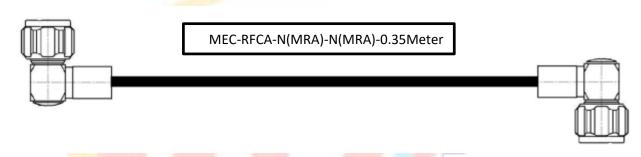

## DATASHEET RF CABLE ASSEMBLY

**END 1: N-TYPE MALE RIGHT ANGLE** 

**END 2: N-TYPE MALE RIGHT ANGLE** 

## **CUSTOMER OUTLINE DRAWING**

ALL OTHER SHEETS ARE FOR INTERNAL USE ONLY

| Electrical Specifications             |            | PROPRIETARY NOTE THIS DOCUMENT CONTAINS THE CONFIDENTIAL INFORMATION AN PROPRIETARY TO MEC ELECTRONICS & COMMUNICATION PVT LTD. AN SHALL NOT BE REPRODUCED OR TRANSFERRED TO OTHER DOCUMENT | D RF Products Connectors, Cable Assemblies, Adaptors & Customization |
|---------------------------------------|------------|---------------------------------------------------------------------------------------------------------------------------------------------------------------------------------------------|----------------------------------------------------------------------|
| Frequency (GHz)                       | DC-3 GHz   | OR DISCLOSED TO OTHERS OR USED FOR ANY PURPOSE OTHER THA OBTAINED WRITTEN CONSENT FROM MEC.                                                                                                 | N                                                                    |
| Characteristic Impedance ( $\Omega$ ) | 50 Ω       | DESC: N-Type Male Right Angle to N-Typ                                                                                                                                                      | e Male Right Angle RF Cable Assembly                                 |
| Insertion Loss (dB)                   | <u>≤</u> 1 | P/N: MEC-RFCA-N(MRA)-N(MRA)-0.35Meter                                                                                                                                                       |                                                                      |
|                                       |            | ⊕ ⊖                                                                                                                                                                                         | ** MRA : MALE RIGHT ANGLE **MS : MALE STRAIGHT SHEET 1 OF 1          |