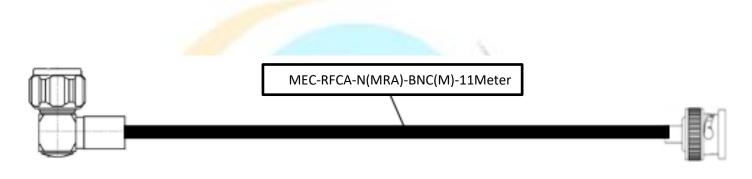

## DATASHEET RF CABLE ASSEMBLY

**END 1: N-TYPE MALE RIGHT ANGLE** 

**END 2: BNC MALE STRAIGHT** 

## **CUSTOMER OUTLINE DRAWING**

ALL OTHER SHEETS ARE FOR INTERNAL USE ONLY

| Electrical Specifications             |          | PROPRIETARY NOTE THIS DOCUMENT CONTAINS THE CONFIDENTIAL INFORMATION AND PROPRIETARY TO MEC ELECTRONICS & COMMUNICATION PYTLTD. AND SHALL NOT BE REPRODUCED OR TRANSFERRED TO OTHER DOCUMENTS OR DISCLOSED TO OTHERS OR USED FOR ANY PURPOSE OTHER THE | Connectors, Cable Assemblies, Adaptors & Customization      |
|---------------------------------------|----------|--------------------------------------------------------------------------------------------------------------------------------------------------------------------------------------------------------------------------------------------------------|-------------------------------------------------------------|
| Frequency (GHz)                       | DC-3 GHz | OBTAINED WRITTEN CONSENT FROM MEC.                                                                                                                                                                                                                     | E-mail: info@mec.org.pk Website: www.mec.org.pk             |
| Characteristic Impedance ( $\Omega$ ) | 50 Ω     | DESC: N-Male Right Angle to BNC-Male Straight RF Cable Assembly                                                                                                                                                                                        |                                                             |
| Insertion Loss (dB)                   | ≤ 0.8    | P/N: MEC-RFCA-N(MRA)-BNC(M)-11Meter                                                                                                                                                                                                                    |                                                             |
|                                       |          | ⊕ €                                                                                                                                                                                                                                                    | ** MRA : MALE RIGHT ANGLE **MS : MALE STRAIGHT SHEET 1 OF 1 |