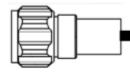

## DATASHEET RF CABLE ASSEMBLY

MEC-RFCA-N(M)-N(MRA)-6.7Meter

**END 1: N-TYPE MALE STRAIGHT** 

**END 2: N-TYPE MALE RIGHT ANGLE** 