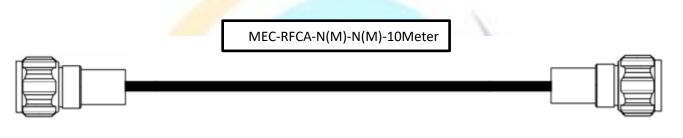

## DATASHEET RF CABLE ASSEMBLY

**END 1: N-TYPE MALE STRAIGHT** 

**END 2: N-TYPE MALE STRAIGHT** 

## **CUSTOMER OUTLINE DRAWING**

ALL OTHER SHEETS ARE FOR INTERNAL USE ONLY

| Electrical Specifications    |      |      |      |      |                                 | PROPRIETARY NOTE THIS DOCUMENT CONTAINS THE CONFIDENTIAL INFORMATION AND PROPRIETARY TO MEC ELECTRONICS & COMMUNICATION PVT LTD. AND | RE Products                                                   |  |
|------------------------------|------|------|------|------|---------------------------------|--------------------------------------------------------------------------------------------------------------------------------------|---------------------------------------------------------------|--|
| Frequency GHz                | 3    | 6    | 8    | 12.4 | 18                              | SHALL NOT BE REPRODUCED OR TRANSFERRED TO OTHER DOCUMENTS  E-mail: info@mec                                                          | E-mail: info@mec.org.pk Website: www.mec.org.pk               |  |
| RAW CABLE ATTENU. : DB/M     | 0.27 | 0.38 | 0.44 | 0.56 | 0.69                            | OR DISCLOSED TO OTHERS OR USED FOR ANY PURPOSE OTHER THA<br>OBTAINED WRITTEN CONSENT FROM <i>MEC.</i>                                | N                                                             |  |
| COMPLETE CABLE ASSEMBLY LOSS | 2.7  | 3.8  | 4.4  | 5.6  | 6.9                             | DESC: N-Type Male Straight to N-Type Male Straight RF Cable Assembly                                                                 |                                                               |  |
| Characteristic Impedance     | 50 Ω |      |      |      |                                 |                                                                                                                                      |                                                               |  |
|                              |      |      |      |      | P/N: MEC-RFCA-N(M)-N(M)-10Meter |                                                                                                                                      |                                                               |  |
|                              |      |      |      |      |                                 | ⊕ ➡                                                                                                                                  | ** MRA : MALE RIGHT ANGLE  **MS : MALE STRAIGHT  SHEET 1 OF 1 |  |