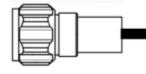

## DATASHEET RF CABLE ASSEMBLY

MEC-RFCA-N(M)-N(M)-10.4Meter

**END 1: N-TYPE MALE STRAIGHT** 

**END 2: N-TYPE MALE STRAIGHT** 

MEC Electronics and Communication Pvt Ltd

Connectors, Cable Assemblies, Adaptors & Customization
E-mail: info@mec.org.pk Website: www.mec.org.pk

DESC: N-Male Straight to N-Male Straight

RF Cable Assembly