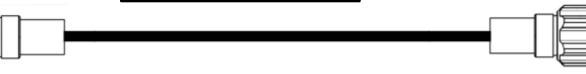

## DATASHEET RF CABLE ASSEMBLY

**END 1: N-TYPE MALE STRAIGHT** 

**END 2: N-TYPE MALE STRAIGHT** 

## **CUSTOMER OUTLINE DRAWING**

ALL OTHER SHEETS ARE FOR INTERNAL USE ONLY

| Electrical Specifications    |          |
|------------------------------|----------|
| Frequency (GHz)              | DC-3 GHz |
| Characteristic Impedance (Ω) | 50 Ω     |
| Insertion Loss (dB)          | ≤ 1      |

MEC Electronics and Communication Pvt Ltd
RF Products

Connectors, Cable Assemblies, Adaptors & Customization
E-mail: info@mec.org.pk Website: www.mec.org.pk

DESC: N-Type Male Straight to N-Type Male Straight RF Cable Assembly

P/N: MEC-RFCA-N(M)-N(M)-0.25Meter

 $\oplus$ 

\*\* MRA : MALE RIGHT ANGLE \*\*MS : MALE STRAIGHT

SHEET 1 OF 1