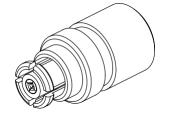

## **CUSTOMER OUTLINE DRAWING**

ALL OTHER SHEETS ARE FOR INTERNAL USE ONLY

| UNLESS OTHERWISE SPECIFIED, DIMENSIONS ARE IN MILLIMETERS. AND TOLERANCES ARE: DECIMALS ANGLES X.X: ± 0.25 [.0100] ± 3° X.XX: ±0.05 [.0020] X.XXX: ±0.055 [.0010] | PROPRIETARY NOTE THIS DOCUMENT CONTAINS INFORMATION CONFIDENTIAL AND PROPRIETARY TO MEC ELECTRONICS & COMMUNICATION PVT LTD. AND SHALL NOT BE REPRODUCEDOR TRANSFERRED TO OTHER DOCUMENTS OR DISCLOSED TO OTHER OR USED FOR ANY PURPOSE OTHER THAN THAT WHICH IT WAS OBTAINED WITHOUT THE EXPRESSED WRITTEN CONSENT OF MEC. | MEC Electronics and Communication Pvt Ltd RF Products Professional Vendor Connectors - Cable Assemblies - Adaptors - Customizations E-mail: info@mec.org.pk Website: www.mec.org.pk |
|-------------------------------------------------------------------------------------------------------------------------------------------------------------------|-----------------------------------------------------------------------------------------------------------------------------------------------------------------------------------------------------------------------------------------------------------------------------------------------------------------------------|-------------------------------------------------------------------------------------------------------------------------------------------------------------------------------------|
|                                                                                                                                                                   |                                                                                                                                                                                                                                                                                                                             | DESC: SMP, FEMALE, 50 OHMS, TERMINATION                                                                                                                                             |
|                                                                                                                                                                   |                                                                                                                                                                                                                                                                                                                             | PN:<br>MEC-TER-050-SMP(F)                                                                                                                                                           |
|                                                                                                                                                                   |                                                                                                                                                                                                                                                                                                                             | ⊕                                                                                                                                                                                   |