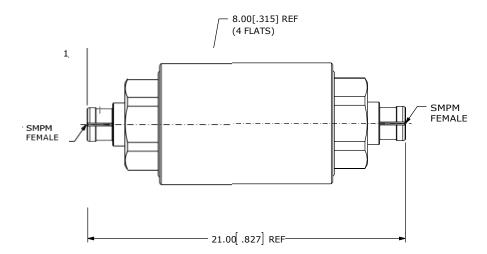

NOTES:

1.ELECTRICAL:

1.1 IMPEDANCE: 50 Ω

1.2 FREQUENCY RANGE: DC ~ 40 GHZ

1.3 VSWR: 1.20 MAX @ 40 GHZ

1.4 INSERTION LOSS: ≤ 0.38 DB @ 40 GHZ

1.5 INSULATION RESISTANCE: 5000 MΩ MIN

1.6 DIELECTRIC WITHSTANDING VOLTAGE: 500 VRMS MIN AT SEA LEVEL

2.ENVIRONMENTAL:

TEMPERATURE RANGE: -55°C TO +165°C

3. MECHANICAL:

DURABILITY: 2.92 mm FEMALE, ≥500 CYCLES

SMPM FEMALE, ≥500 CYCLES FOR SMOOTH BORE

SMPM FEMALE, ≥500 CYCLES FOR FULL DETEN

BODY: 2.92 mm FEMALE, STAINLESS STEEL, PASSIVATED SMPM FEMALE, BERYLLIUM COPPER, GOLD PLATED CENTER CONTACT: BERYLLIUM COPPER, GOLD PLATED

DIELECTRIC: ENGINEERING PLASTIC, NATURAL

4. MATERIAL AND FINISH:

UNITS: MILLIMETERS[INCHES]

## **CUSTOMER OUTLINE DRAWING**

ALL OTHER SHEETS ARE FOR INTERNAL USE ONLY

| UNLESS OTHERWISE SPECIFIED, DIMENSIONS ARE IN MILLIMETERS. AND TOLERANCES ARE: DECIMALS ANGLES X.X: ± 0.25 [.0100] ± 3° X.XX: ±0.05 [.0020] X.XXX: ±0.025 [.0010] | PROPRIETARY NOTE THIS DOCUMENT CONTAINS INFORMATION CONFIDENTIAL AND PROPRIETARY TO MEC ELECTRONICS & COMMUNICATION PVT LTD. AND SHALL NOT BE REPRODUCEDOR TRANSFERRED TO OTHER DOCUMENTS OR DISCLOSED TO OTHER DOCUMENTS OR UNIFORM OTHER THAN THAT WHICH IT WAS OBTAINED WITHOUT THE EXPRESSED WRITTEN CONSENT OF MEC. | MEC Electronics and Communication Pvt Ltd RF Products Professional Vendor Connectors - Cable Assemblies - Adaptors - Customizations E-mail: info@mec.org.pk Website: www.mec.org.pk |            |        |              |
|-------------------------------------------------------------------------------------------------------------------------------------------------------------------|--------------------------------------------------------------------------------------------------------------------------------------------------------------------------------------------------------------------------------------------------------------------------------------------------------------------------|-------------------------------------------------------------------------------------------------------------------------------------------------------------------------------------|------------|--------|--------------|
|                                                                                                                                                                   |                                                                                                                                                                                                                                                                                                                          | DESC: SMPM (FEMALE) TO SMPM (FEMALE),<br>STRAIGHT, THROUGH, ADAPTOR                                                                                                                 |            |        |              |
|                                                                                                                                                                   |                                                                                                                                                                                                                                                                                                                          | PN:<br>MEC-ADT-401-SMPM(F)-SMPM(F)                                                                                                                                                  |            |        |              |
|                                                                                                                                                                   |                                                                                                                                                                                                                                                                                                                          | $\oplus$                                                                                                                                                                            | SCALE: NTS | REV. 0 | SHEET 1 OF 1 |