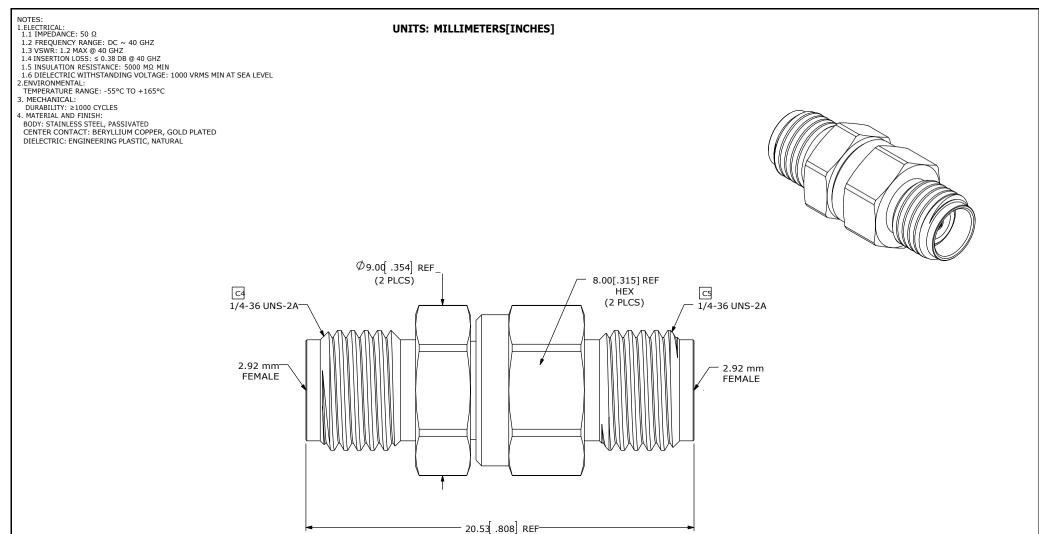

## **CUSTOMER OUTLINE DRAWING**

ALL OTHER SHEETS ARE FOR INTERNAL USE ONLY

| UNLESS OTHERWISE SPECIFIED,<br>DIMENSIONS ARE IN MILLIMETERS.<br>AND TOLERANCES ARE:<br>DECIMALS ANGLES<br>X.X: 0.25[.0100] ±<br>X.XX <sup>+</sup> 0.05[.0020]<br>X.XXX <sup>+</sup> 0.05[.0010] | PROPRIETARY NOTE<br>THIS DOCUMENT CONTAINS INFORMATION<br>CONFLOENTLA AND PROPRIETARY TO<br>MEC ELECTRONICS & COMMUNICATION PVT<br>LTD. AND SHALL NOT BE REPRODUCEDOR<br>TRANSFERRED TO OTHER DOCUMENTS OR<br>DISCLOSED TO OTHERS OR USED FOR ANY<br>PURPOSE OTHER THAN THAT WHICH IT WAS<br>OBTAINED WITHOUT THE EXPRESSED WRITTEN<br>CONSENT OF MEC. | RF Products Pr                                                          | ofessional Vendor<br>- Cable Assemblies - |        |              |
|--------------------------------------------------------------------------------------------------------------------------------------------------------------------------------------------------|--------------------------------------------------------------------------------------------------------------------------------------------------------------------------------------------------------------------------------------------------------------------------------------------------------------------------------------------------------|-------------------------------------------------------------------------|-------------------------------------------|--------|--------------|
| DRAWN: CL                                                                                                                                                                                        |                                                                                                                                                                                                                                                                                                                                                        | DESC: 2.92 mm(FEMALE) TO 2.92 mm(FEMALE),<br>STRAIGHT, THROUGH, ADAPTOR |                                           |        |              |
| REVIEWED: OL                                                                                                                                                                                     |                                                                                                                                                                                                                                                                                                                                                        |                                                                         |                                           |        |              |
| APPROVED: LXP                                                                                                                                                                                    |                                                                                                                                                                                                                                                                                                                                                        | MEC-ADT-401-2.92mm(F)-2.92mm(F)                                         |                                           |        |              |
| REFERENCE: N/A                                                                                                                                                                                   |                                                                                                                                                                                                                                                                                                                                                        |                                                                         |                                           |        |              |
| FILE PATH:<br>S:\SW\Adaptor\292 To 292\AST-292-S-292-S-XXX-01U\AST-292-S-292-S-HPP-01U_ASM.SLDDRW                                                                                                |                                                                                                                                                                                                                                                                                                                                                        | $\oplus$                                                                | SCALE: NTS                                | REV. 0 | SHEET 1 OF 1 |